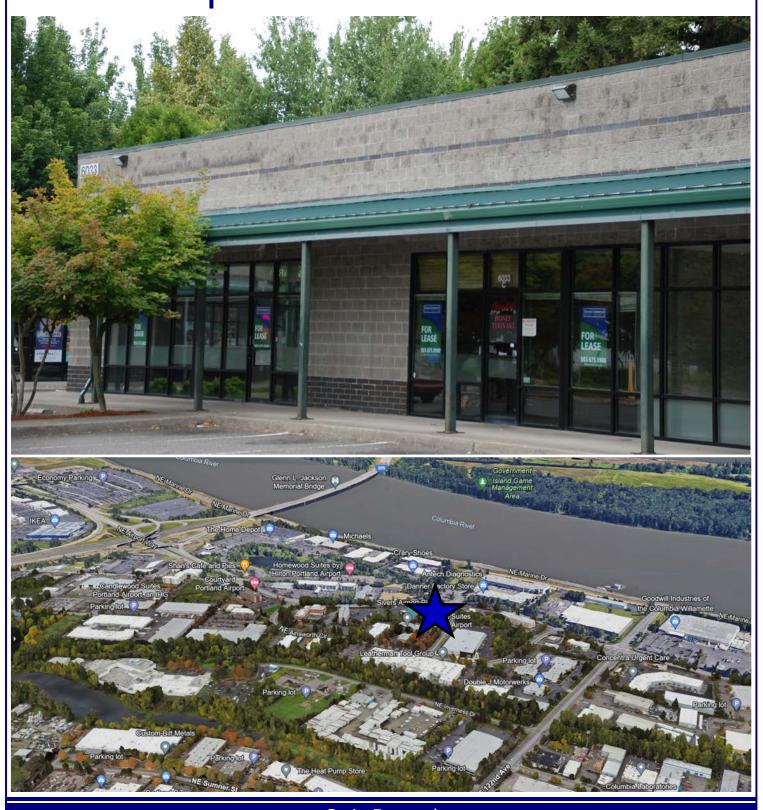

### **AVAILABLE:**

2,580 SF Former Restaurant

The space can be demised as follows: Suite C—1,016 SF Suite D—1,564 SF

\$26.00 SF/Year plus NNN Approximately \$13.00 SF/NNN

Barnard Commercial Real Estate