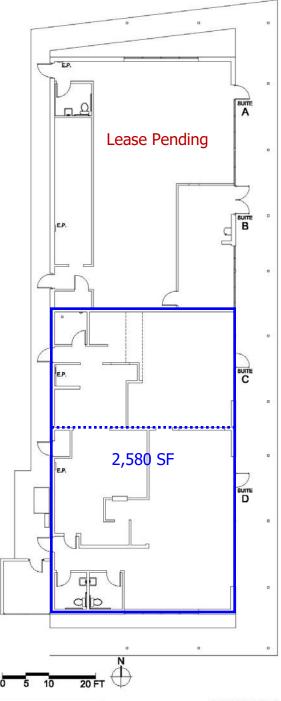

### **AVAILABLE:**

2,580 SF Former Restaurant

The space can be demised as follows: Suite C—1,016 SF Suite D—1,564 SF

\$26.00 SF/Year plus NNN Approximately \$13.00 SF/NNN

Barnard Commercial Real Estate