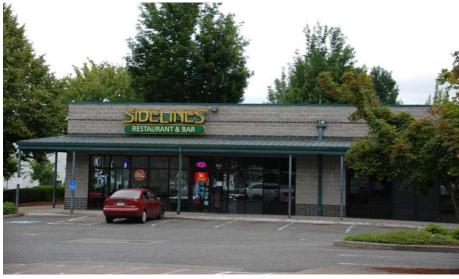

### Windy's Corner

6033 NE Win Sivers Drive, Portland, OR 97220

This shopping center is located within 2 miles East of Portland International Airport on a very busy corner with high traffic counts. Surrounding this property are many industrial employers and hotels. Neighboring tenants include Plaid Pantry, Salon Centric and Sidelines Sports Bar.