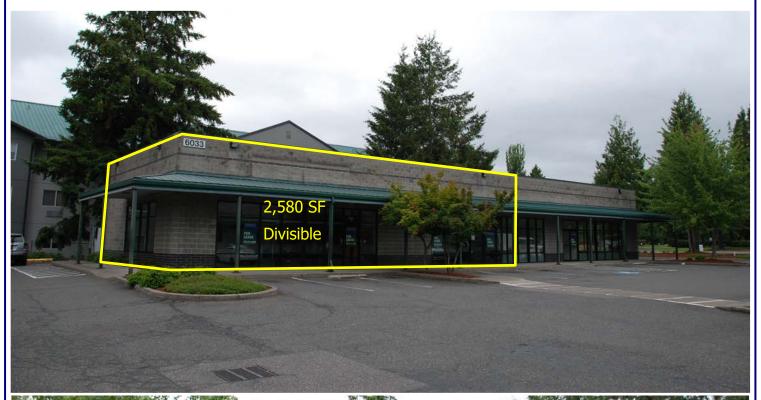

### Windy's Corner

6033 NE Win Sivers Drive, Portland, OR 97220

This shopping center is located within 2 miles East of Portland International Airport on a very busy corner with high traffic counts. Surrounding this property are many industrial employers and hotels. Neighboring tenants include Plaid Pantry, Salon Centric and Sidelines Sports Bar.

### **AVAILABLE:**

2,580 SF Former Restaurant

The space can be demised as follows: Suite C—1,016 SF Suite D—1,564 SF

\$26.00 SF/Year plus NNN Approximately \$13.00 SF/NNN

Barnard Commercial Real Estate