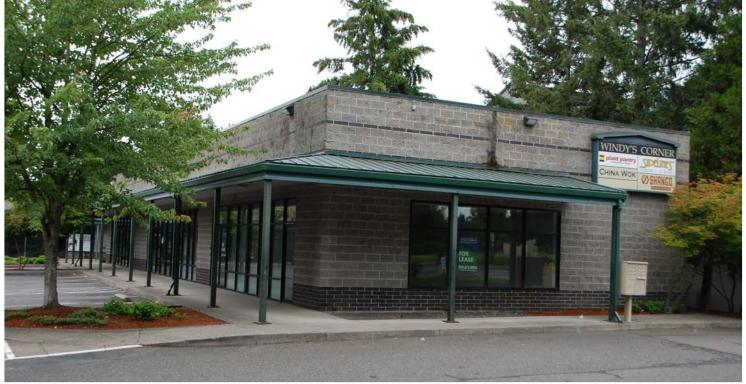

### Windy's Corner

6033 NE Win Sivers Drive, Portland, OR 97220

This shopping center is located within 2 miles East of Portland International Airport on a very busy corner with high traffic counts. Surrounding this property are many industrial employers and hotels. Neighboring tenants include Plaid Pantry, Salon Centric and Sidelines Sports Bar.