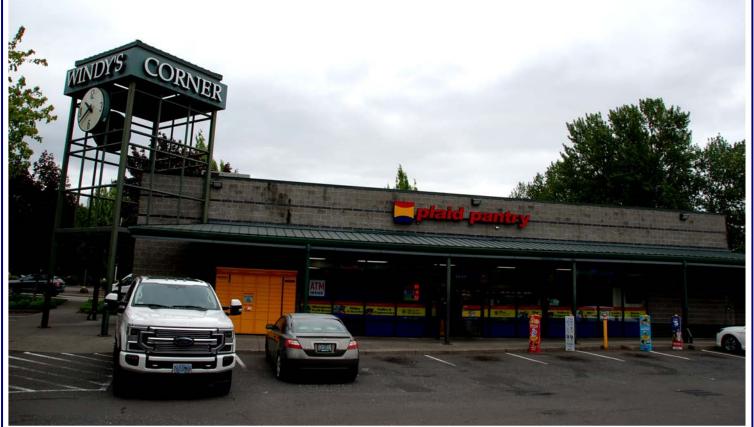

### Windy's Corner

6033 NE Win Sivers Drive, Portland, OR 97220

This shopping center is located within 2 miles East of Portland International Airport on a very busy corner with high traffic counts. Surrounding this property are many industrial employers and hotels. Neighboring tenants include Plaid Pantry, Salon Centric and Sidelines Sports Bar.