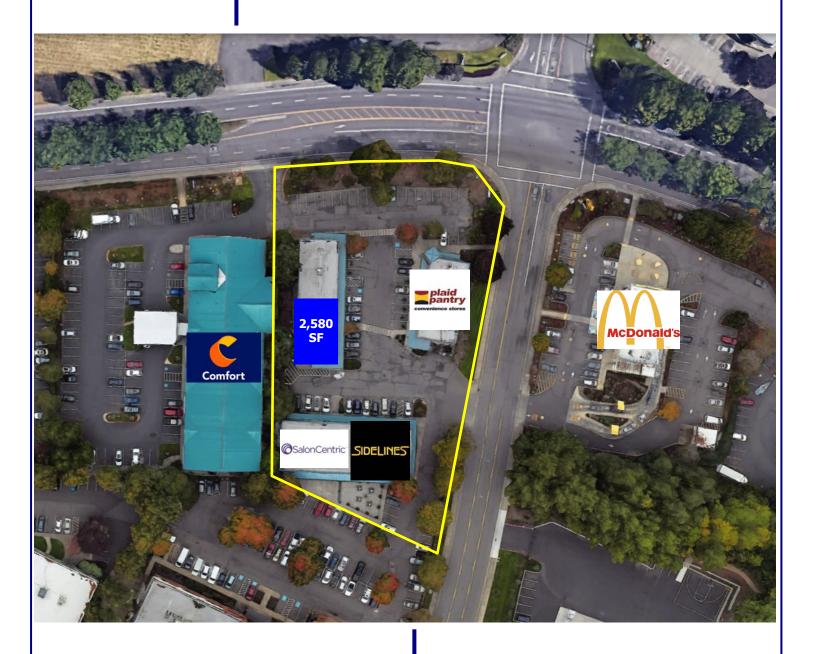

### Windy's Corner

6033 NE Win Sivers Drive, Portland, OR 97220

This shopping center is located within 2 miles East of Portland International Airport on a very busy corner with high traffic counts. Surrounding this property are many industrial employers and hotels. Neighboring tenants include Plaid Pantry, Salon Centric and Sidelines Sports Bar.

### **AVAILABLE:**

2,580 SF Former Restaurant

The space can be demised as follows: Suite C—1,016 SF Suite D—1,564 SF

\$26.00 SF/Year plus NNN Approximately \$13.00 SF/NNN

Barnard Commercial Real Estate