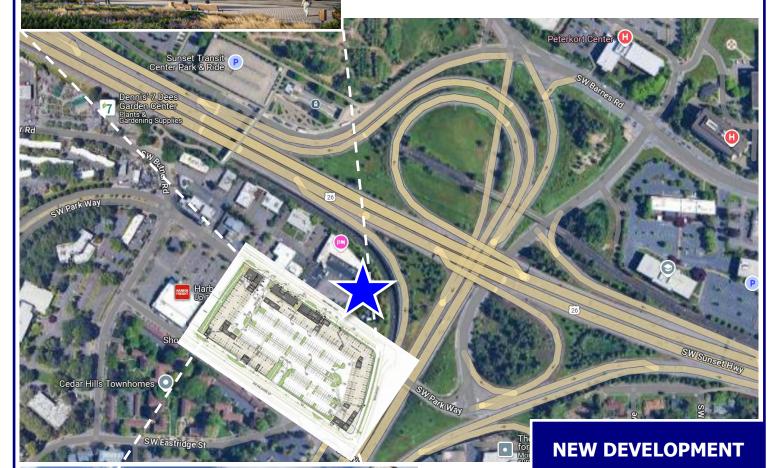

#### **LOCATION**

- SW corner of the Hwy 26 and Hwy 217 interchange
- 5 Miles west of downtown Portland
- 3 Miles east of Nike World Headquarters
- 2 Miles north of Beaverton
- 2 Miles northeast of Cedar Hills Crossing

# **Sunset Stand Alone**

Located Directly Across the Street

410 Units | Delivery in 2027 340,500 SF | 5,000 SF of Retail