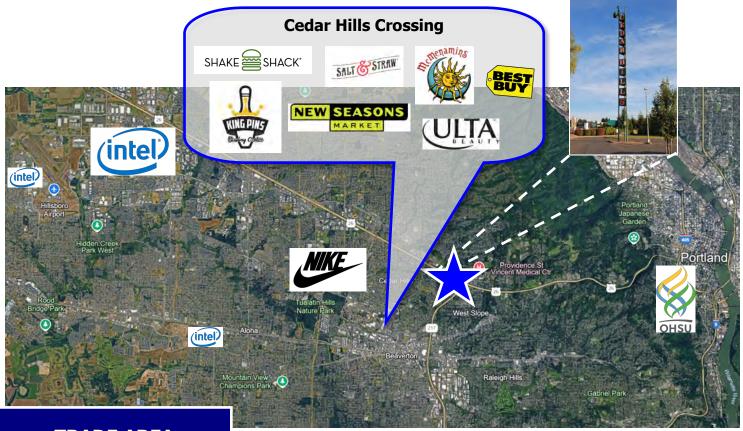

## **NEIGHBORHOOD**

### **TRADE AREA**

#### **EMPLOYERS**

Oregon's largest private employer

+20,000 employees

Nike World Headquarters

10,000 employees

OHSU Portland's largest employer

18,000 employees

Provdence St Vincent

#### **LOCATION**

- SW corner of the Hwy 26 and Hwy 217 interchange
- 5 Miles west of downtown Portland
- 3 Miles east of Nike World Headquarters
- 2 Miles north of Beaverton
- 2 Miles northeast of Cedar Hills Crossing