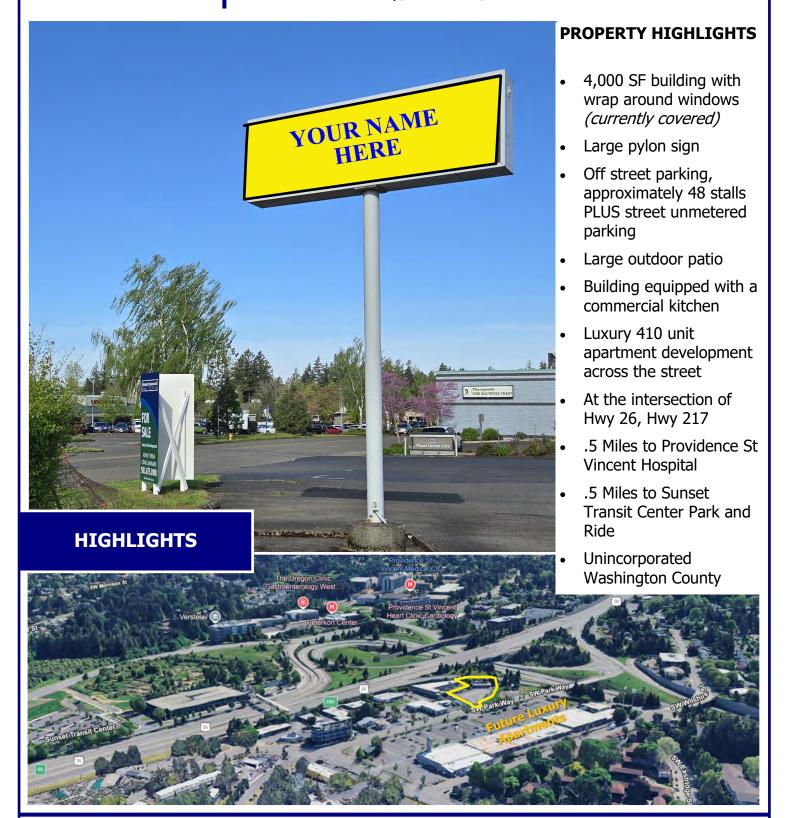

# **Sunset Stand Alone**

10205 SW Park Way, Portland, OR 97225

FOR SALE: \$2,200,000

.67 Acre Lot | 29,185 SF 4,000 SF Building | Former Restaurant Unincorporated Washington County | Zoning: TO-BUS

Ashley Rhea | 503.675.0900| ashley@barnardcommercial.com www.barnardcommercial.com | 5200 Meadows Road Suite 150, Lake Oswego OR 97035

# **Sunset Stand Alone**

Located Directly Across the Street

410 Units | Delivery in 2027 340,500 SF | 5,000 SF of Retail