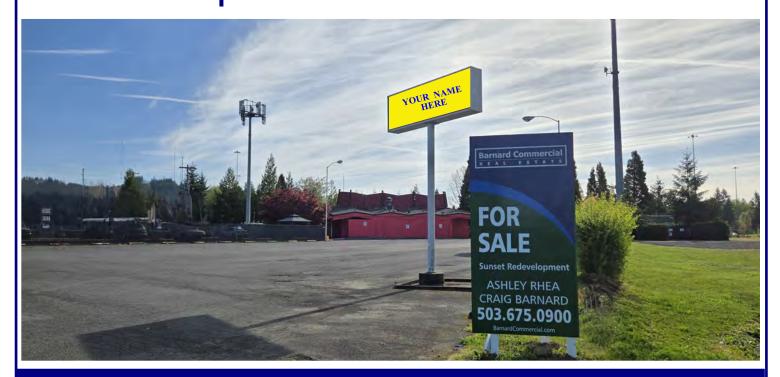

# **Sunset Stand Alone**

10205 SW Park Way, Portland, OR 97225

FOR SALE: \$2,200,000

.67 Acre Lot | 29,185 SF 4,000 SF Building | Former Restaurant Unincorporated Washington County | Zoning: TO-BUS

Ashley Rhea | 503.675.0900| ashley@barnardcommercial.com www.barnardcommercial.com | 5200 Meadows Road Suite 150, Lake Oswego OR 97035

# **Sunset Stand Alone**

10205 SW Park Way, Portland, OR 97225

# **Sunset Stand Alone**