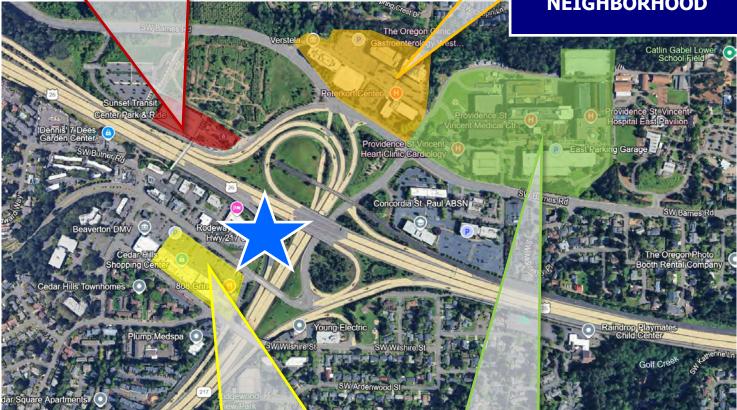

## **NEIGHBORHOOD**

#### **Sunset Trimet Park & Ride**

2nd busiest transit center—Over 6,000 riders per day

Portland International Airport, E/NE Portland, Portland City Center, Beaverton and Hillsboro.

Hillsboro, Beaverton, Portland City Center, East Portland and Gresham

#### **Peterkort Medical Center**

290,000 SF of Medical Offices 90% Leased

## **Cedar Hills Apartments**

410 Units Delivery in 2027

## **Providence St Vincent Hospital**

523 Beds

More than 3,500 employees

Barnard Commercial Real Estate