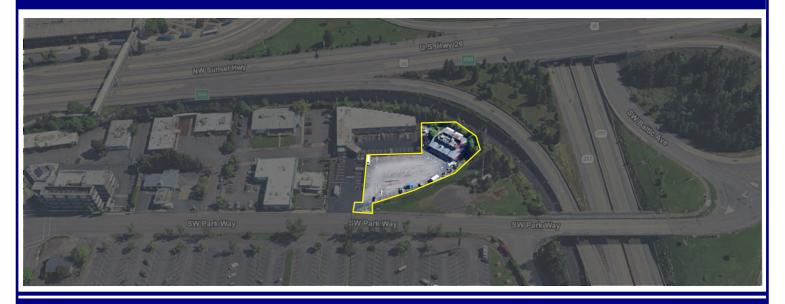

# **Sunset Stand Alone**

10205 SW Park Way, Portland, OR 97225

FOR SALE: \$2,200,000

.67 Acre Lot | 29,185 SF 4,000 SF Building | Former Restaurant Unincorporated Washington County | Zoning: TO-BUS

Ashley Rhea | 503.675.0900| ashley@barnardcommercial.com www.barnardcommercial.com | 5200 Meadows Road Suite 150, Lake Oswego OR 97035

#### **LOCATION**

- SW corner of the Hwy 26 and Hwy 217 interchange
- 5 Miles west of downtown Portland
- 3 Miles east of Nike World Headquarters
- 2 Miles north of Beaverton
- 2 Miles northeast of Cedar Hills Crossing