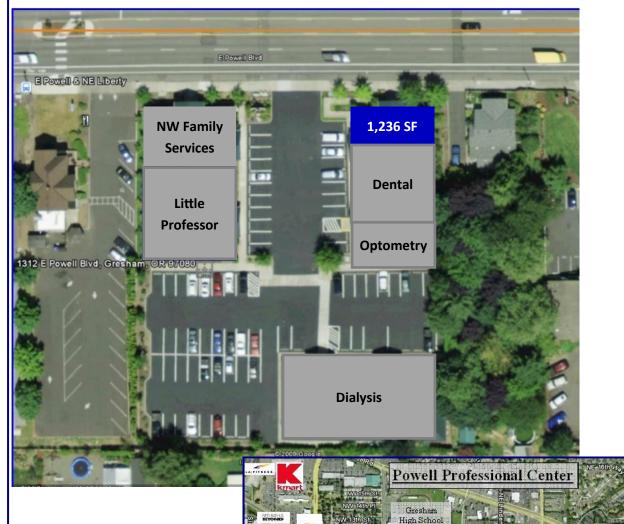

# **Powell Professional Center**

1312-1396 E Powell Blvd, Gresham OR 97030

This location offers a professional business atmosphere on Powell Blvd with easy access and great parking. Average daily traffic counts on this stretch of Powell Blvd are 21,790. Powell Professional is centrally located with I-84 ten minutes North, Burnside .5 miles North and Sandy fifteen minutes to the Southeast. Neighboring tenants include, Kidney Dialysis, Dental, Little Professor Preschool and Acuity Vision Optometry.

### Suite 1396—1,236 SF

- Front reception/ waiting/bullpen
- 4 Private offices
- 1 Restroom
- Utility/storage room

**\$18.00 SF/Year Approx. \$5.88 NNN** 

503.675.0900| Craig Barnard or Ashley Rhea

Email: craig@barnardcommercial.com or Ashley@barnardcommercial.com www.barnardcommercial.com | Mail: 5200 Meadows Road, Suite 150, Lake Oswego, OR 97035