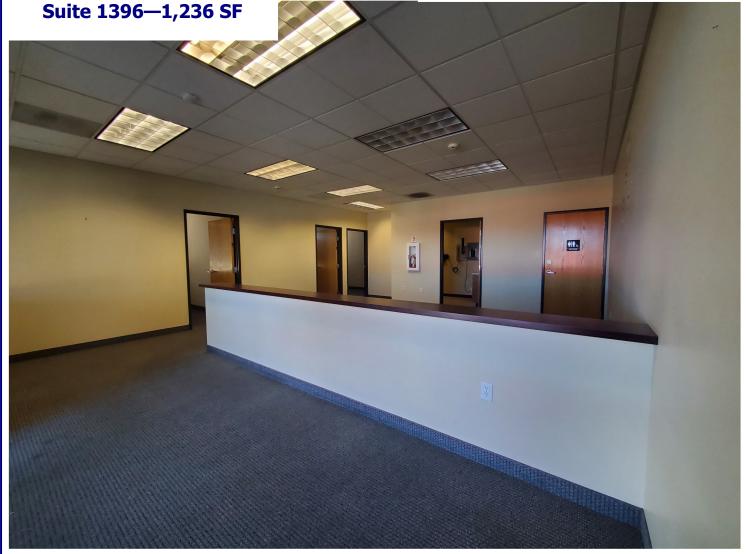

### Suite 1396—1,236 SF

- Front reception/ waiting/bullpen
- 4 Private offices
- 1 Restroom
- Utility/storage room

**\$18.00 SF/Year Approx. \$5.88 NNN** 

503.675.0900| Craig Barnard or Ashley Rhea

Email: craig@barnardcommercial.com or Ashley@barnardcommercial.com www.barnardcommercial.com | Mail: 5200 Meadows Road, Suite 150, Lake Oswego, OR 97035