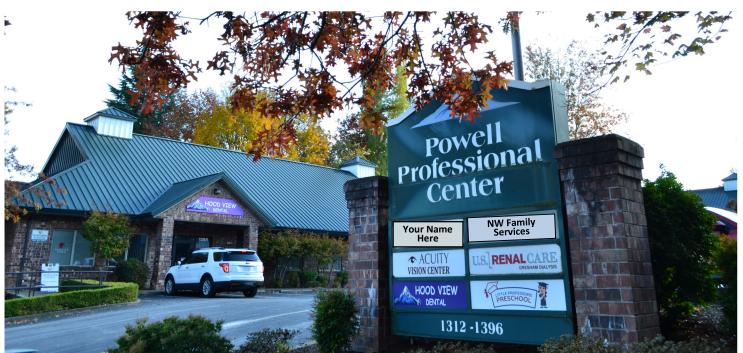

# **Powell Professional Center**

1312-1396 E Powell Blvd, Gresham OR 97030

This location offers a professional business atmosphere on Powell Blvd with easy access and great parking. Average daily traffic counts on this stretch of Powell Blvd are 21,790. Powell Professional is centrally located with I-84 ten minutes North, Burnside .5 miles North and Sandy fifteen minutes to the Southeast. Neighboring tenants include, Kidney Dialysis, Dental, Little Professor Preschool and Acuity Vision Optometry.

### Suite 1396—1,236 SF

- Front reception/ waiting/bullpen
- 4 Private offices
- 1 Restroom
- Utility/storage room

**\$18.00 SF/Year Approx. \$5.88 NNN** 

503.675.0900| Craig Barnard or Ashley Rhea

Email: craig@barnardcommercial.com or Ashley@barnardcommercial.com www.barnardcommercial.com | Mail: 5200 Meadows Road, Suite 150, Lake Oswego, OR 97035