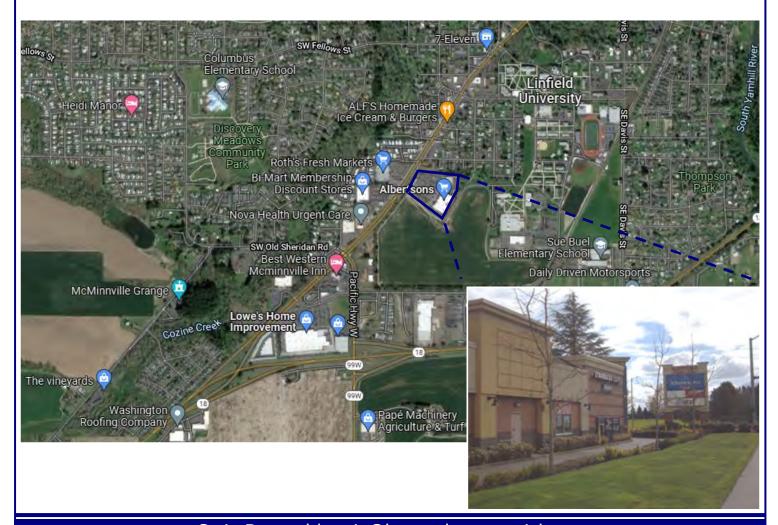

### **City of McMinnville:**

McMinnville is located in the western portion of Oregon 's agriculturally rich Willamette Valley on U.S. Highway 99W, in the heart of Willamette Valley's wine country.

- McMinnville is home to Linfield College. This independent, comprehensive, liberal arts college is nationally recognized for its strong teaching faculty, outstanding science programs and distinctive international emphasis. Linfield is one of the oldest colleges in the west and offers 41 majors for bachelor degrees. The 193-acre residential campus serves over 1,600 students.
- Chemeketa Community College's McMinnville Campus offers a wide range of educational services in McMinnville and Yamhill County.