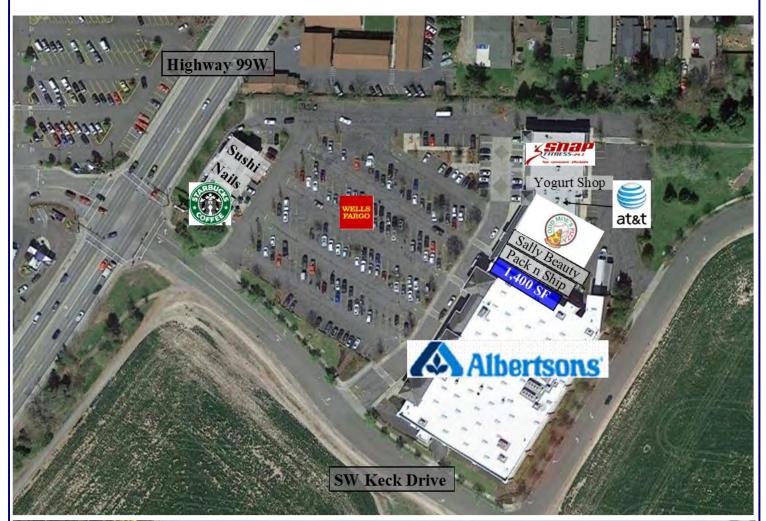

Yogurt, Sushi, GNC, and AT&T Wireless.

### **Available:**

Suite 625—1,400 SF

\$25.00 PSF/Year, NNN Approx. \$6.20 NNN

# McMinnville Market Center

699 SW Keck Drive, McMinnville OR 97128