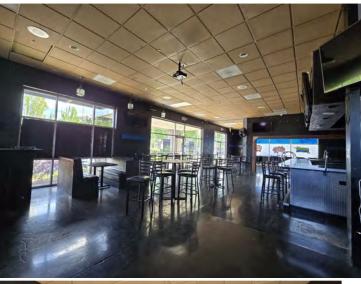

#### **Available:**

Suite 1716—3,909 SF Former Restaurant

Suite 1636-1,982 SF

\$25.00 SF/Year, NNN \$6.00 NNN

-Bakery

INDOOR SOCCER

FLYING PIE

OUR NAME HERE

#### **SPACE HIGHLIGHTS:**

- Grease trap
- Type I hood, 15'
- Type II hood
- 2 restrooms
- High average daily traffic
- Ample Parking

Craig Barnard | craig@barnardcommercial.com | 503.616.2941 Ashley Rhea | ashley@barnardcommercial.com | 503.616.2942 www.barnardcommercial.com | 503.675.0900 5200 Meadows Road, Suite 150, Lake Oswego, OR 97035