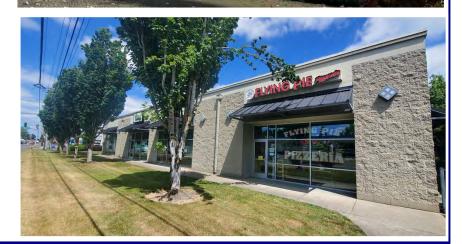

# **Burnside Commons**

1600 NW Fairview Drive, Gresham OR 97030

This property is located on Fairview Drive at the Burnside Road intersection. With average daily traffic between 27,159 and 29,141 cars per day along Burnside on either side of Fairview Drive, this is a highly trafficked street. The City of Gresham is the fourth largest city in Oregon with approximately 105,594 people residing here. Gresham High School is located across the street and has an enrollment of 1,782 students. Neighboring tenants include Indoor Soccer, Flying Pie Pizza, Jackpot Lottery Deli, Massage and Chiropractic.

#### **Available:**

Suite 1716—3,909 SF Former Restaurant

Suite 1636-1,982 SF

\$25.00 SF/Year, NNN \$6.00 NNN

-Bakery

INDOOR SOCCER

FLYING PIE

OUR NAME HERE