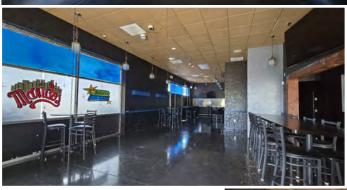

#### **Available:**

Suite 1716—3,909 SF Former Restaurant

Suite 1636-1,982 SF

\$25.00 SF/Year, NNN \$6.00 NNN

-Bakery

INDOOR SOCCER

FLYING PIE

OUR NAME HERE

#### **SPACE HIGHLIGHTS:**

- Grease trap
- Type I hood, 15'
- Type II hood
- 2 restrooms
- High average daily traffic
- Ample Parking

Craig Barnard | craig@barnardcommercial.com | 503.616.2941 Ashley Rhea | ashley@barnardcommercial.com | 503.616.2942 www.barnardcommercial.com | 503.675.0900 5200 Meadows Road, Suite 150, Lake Oswego, OR 97035