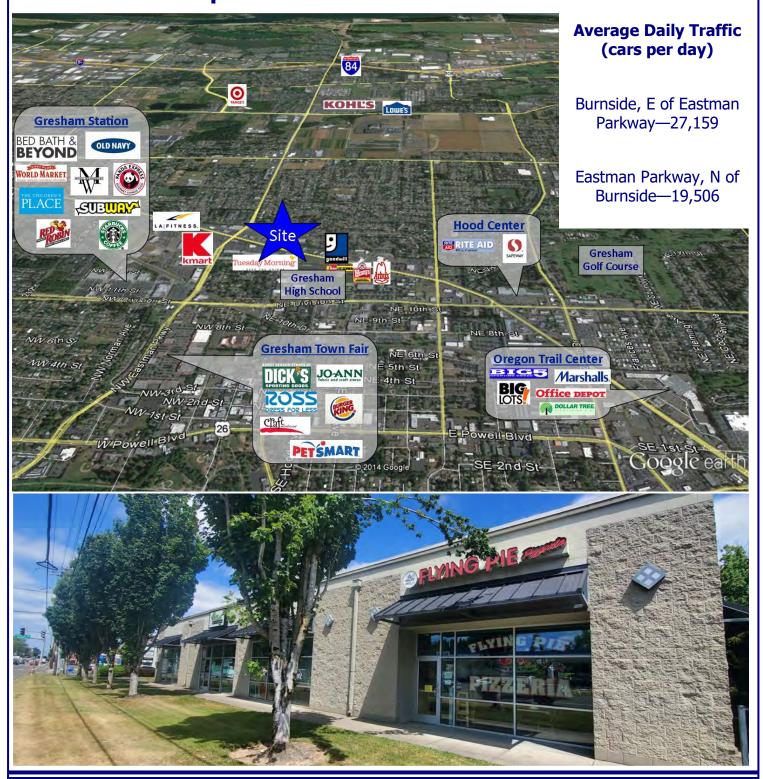

# **Burnside Commons**

1600 NW Fairview Drive, Gresham OR 97030

This property is located on Fairview Drive at the Burnside Road intersection. With average daily traffic between 27,159 and 29,141 cars per day along Burnside on either side of Fairview Drive, this is a highly trafficked street. The City of Gresham is the fourth largest city in Oregon with approximately 105,594 people residing here. Gresham High School is located across the street and has an enrollment of 1,782 students. Neighboring tenants include Indoor Soccer, Flying Pie Pizza, Jackpot Lottery Deli, Massage and Chiropractic.