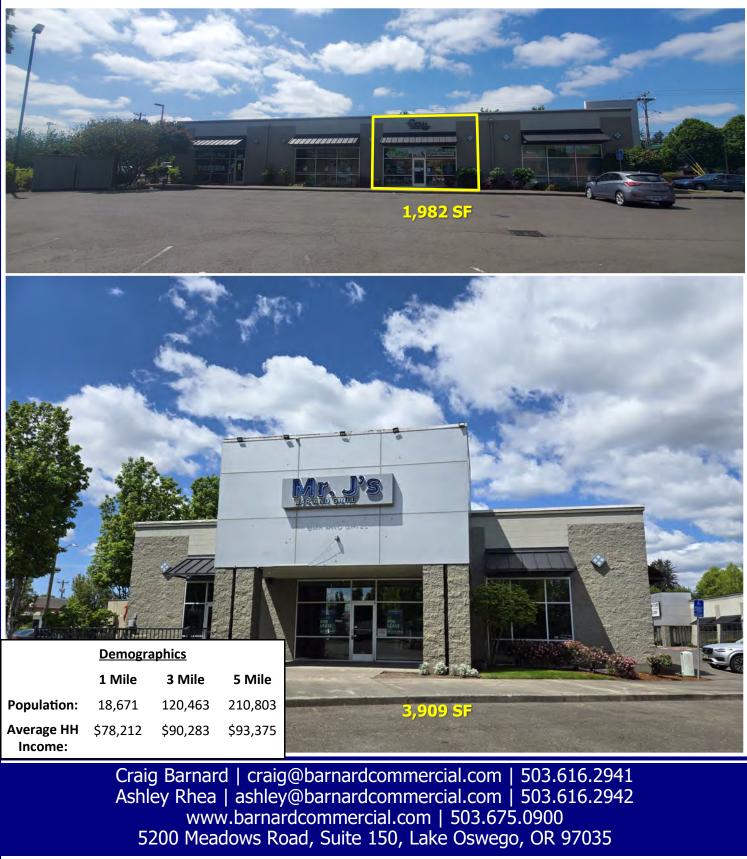

#### **Available:**

Suite 1716—3,909 SF Former Restaurant

Suite 1636-1,982 SF

\$25.00 SF/Year, NNN \$6.00 NNN

-Bakery

INDOOR SOCCER

FLYING PIE

OUR NAME HERE

Craig Barnard | craig@barnardcommercial.com | 503.616.2941 Ashley Rhea | ashley@barnardcommercial.com | 503.616.2942 www.barnardcommercial.com | 503.675.0900 5200 Meadows Road, Suite 150, Lake Oswego, OR 97035