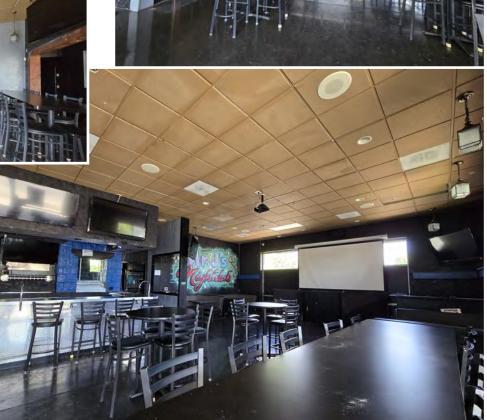

#### **Available:**

Suite 1716—3,909 SF Former Restaurant

Suite 1636-1,982 SF

\$25.00 SF/Year, NNN \$6.00 NNN

-Bakery

INDOOR SOCCER

FLYING PIE

OUR NAME HERE

#### **SPACE HIGHLIGHTS:**

- Grease trap
- Type I hood, 15'
- Type II hood
- 2 restrooms
- High average daily traffic
- Ample Parking

Craig Barnard | craig@barnardcommercial.com | 503.616.2941 Ashley Rhea | ashley@barnardcommercial.com | 503.616.2942 www.barnardcommercial.com | 503.675.0900 5200 Meadows Road, Suite 150, Lake Oswego, OR 97035