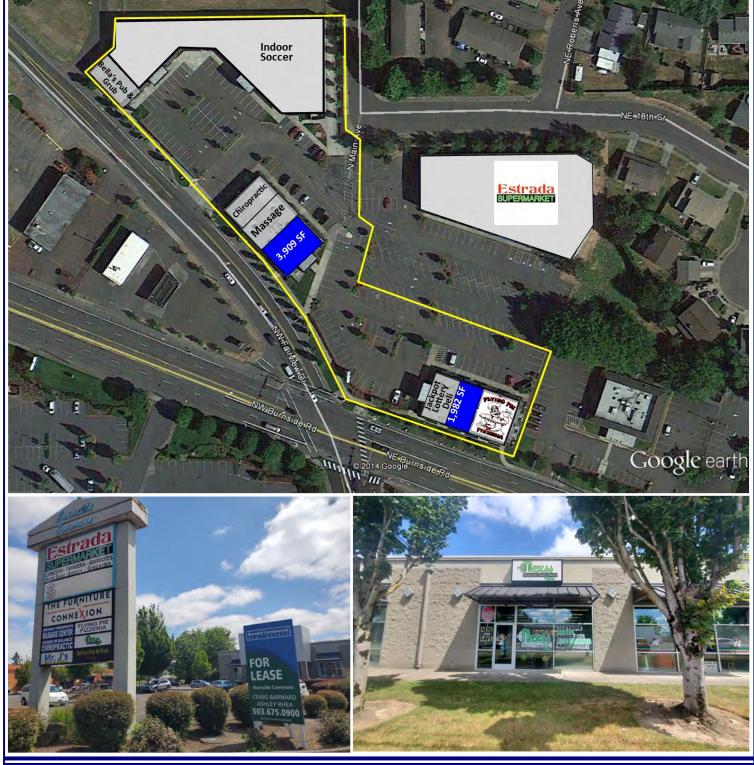

# **Burnside Commons**

1600 NW Fairview Drive, Gresham OR 97030

This property is located on Fairview Drive at the Burnside Road intersection. With average daily traffic between 27,159 and 29,141 cars per day along Burnside on either side of Fairview Drive, this is a highly trafficked street. The City of Gresham is the fourth largest city in Oregon with approximately 105,594 people residing here. Gresham High School is located across the street and has an enrollment of 1,782 students. Neighboring tenants include Indoor Soccer, Flying Pie Pizza, Jackpot Lottery Deli, Massage and Chiropractic.

#### **Available:**

Suite 1716—3,909 SF Former Restaurant

Suite 1636-1,982 SF

\$25.00 SF/Year, NNN \$6.00 NNN

-Bakery

INDOOR SOCCER

FLYING PIE

OUR NAME HERE