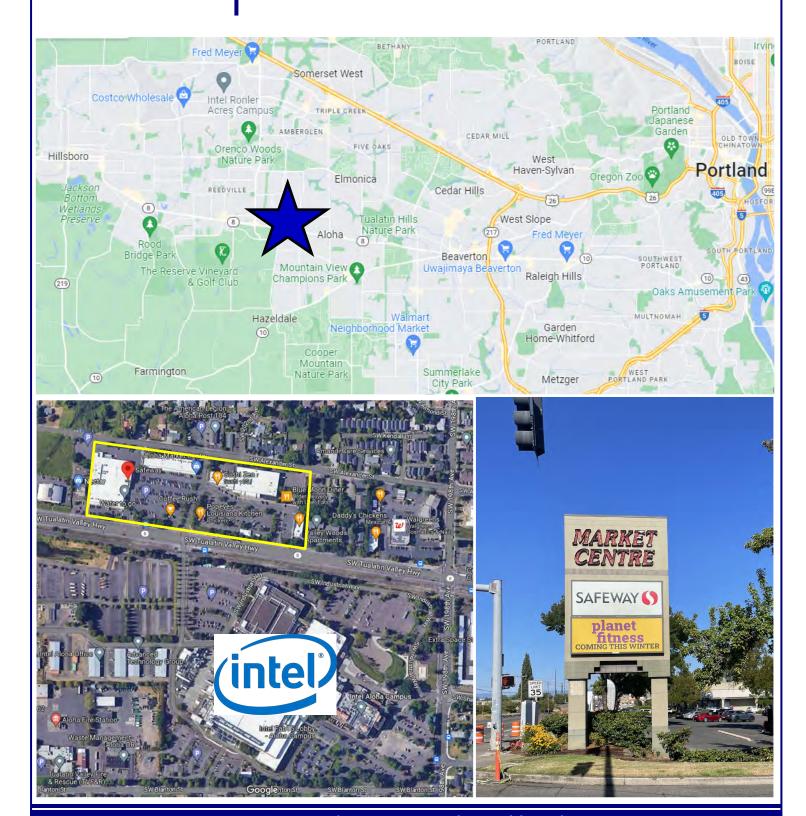

### **Aloha Market Centre**

20535 SW Tualatin Valley Highway, Aloha OR 97006

Aloha Market Centre is **anchored by Safeway and Planet Fitness** with a total GLA of 120,092 square feet. This center is located on Tualatin Valley Highway with **average daily traffic counts of 32,400 cars per day**. The **Aloha Intel campus** is located directly across the street at the lighted intersection. Neighboring tenants include Papa Murphy's, Popeye's, Mazatlan Mexican Restaurant, Thai Restaurant, Maxus Dental, Roxy's Hawaiian Grill and several others.

### **Aloha Market Centre**

Aloha Market Centre is located .5 miles NE of Oregon's largest master planned community currently being developed.