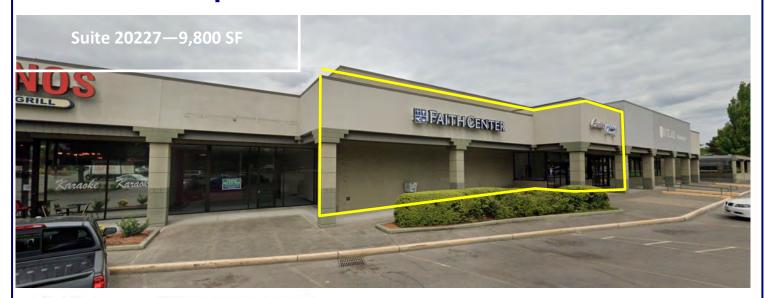

#### **AVAILABLE:**

Suite 20163—3,880 SF

Suite 20227—9,800 SF

Suite 20553—900 SF

\$25.00 sf/Year, NNN Approximately \$6.50

Barnard Commercial