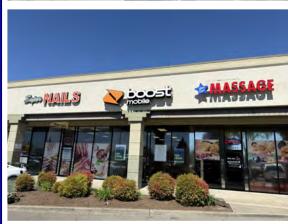

#### **AVAILABLE:**

Suite 20163—3,880 SF

Suite 20227—9,800 SF

Suite 20553—900 SF

\$25.00 sf/Year, NNN Approximately \$6.50

Barnard Commercial

#### **Tenant Roster:**

- 1. B of A ATM
- 2. Metro PCS
- 3. Dotty's
- 4. Lucky's
- 5. PDX Trades
- 6. Super Nails
- 7.900 SF
- 8. Massage

- 9. Purified Water to Go
- 10. Empyre Barber
- 11. Taekwondo
- 12. UPS Store
- 13. Papa Murphy's Papa Murph
- 14. Aloha Teriyaki
- 15. H&R Block
- 16. Dr. Feelgood's
- 17. Mazatlan