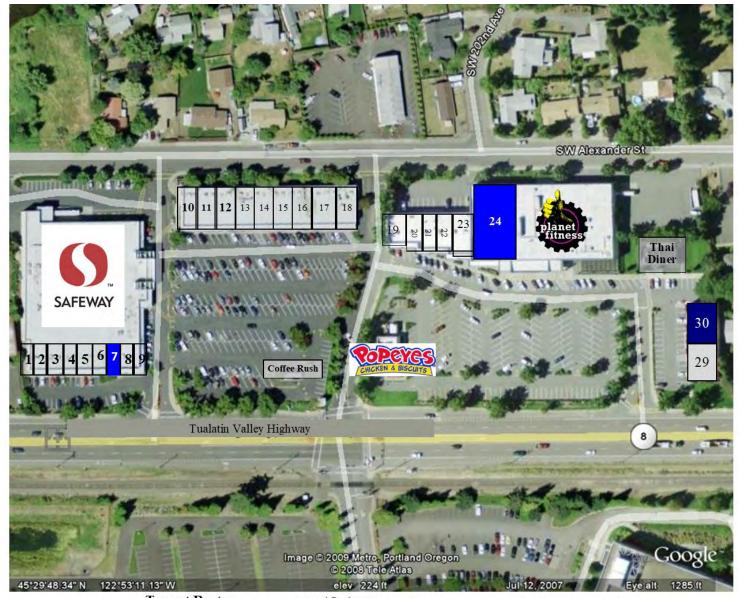

### **Aloha Market Centre**

20535 SW Tualatin Valley Highway, Aloha OR 97006

Aloha Market Centre is **anchored by Safeway and Planet Fitness** with a total GLA of 120,092 square feet. This center is located on Tualatin Valley Highway with **average daily traffic counts of 32,400 cars per day**. The **Aloha Intel campus** is located directly across the street at the lighted intersection. Neighboring tenants include Papa Murphy's, Popeye's, Mazatlan Mexican Restaurant, Thai Restaurant, Maxus Dental, Roxy's Hawaiian Grill and several others.

#### **AVAILABLE:**

Suite 20163—3,880 SF

Suite 20227—9,800 SF

Suite 20553—900 SF

\$25.00 sf/Year, NNN Approximately \$6.50

Barnard Commercial

#### **Tenant Roster:**

- 1. B of A ATM
- 2. Metro PCS
- 3. Dotty's
- 4. Lucky's
- 5. PDX Trades
- 6. Super Nails
- 7.900 SF
- 8. Massage

- 9. Purified Water to Go
- 10. Empyre Barber
- 11. Taekwondo
- 12. UPS Store
- 13. Papa Murphy's Papa Murph
- 14. Aloha Teriyaki
- 15. H&R Block
- 16. Dr. Feelgood's
- 17. Mazatlan

- 18. Stir Crazy Kitchen
- 19. Maxus Dental
- 20. Sushi Zen
- 21. Pyzano
- 22. Pyzanos Lounge & Grill
- 23. Vietnamese Restaurant
- 24. 9,800 SF
- 29. Roxy's Island Grill
- 30. 3,880 SF