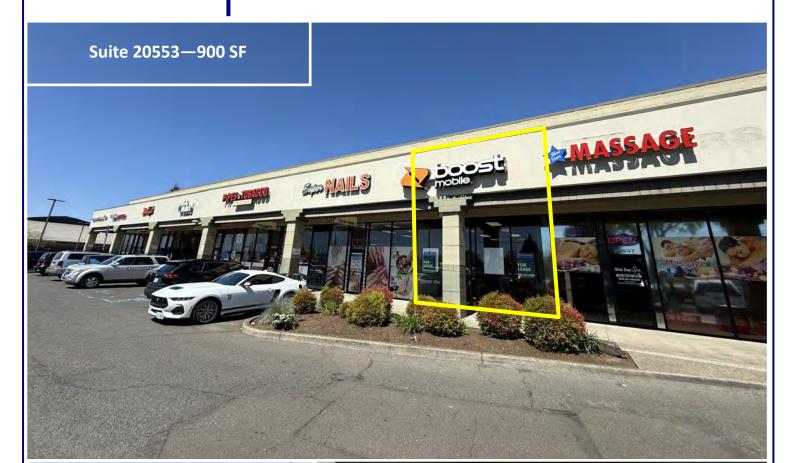

#### **AVAILABLE:**

Suite 20163—3,880 SF

Suite 20227—9,800 SF

Suite 20553—900 SF

\$25.00 sf/Year, NNN Approximately \$6.50

Barnard Commercial

#### **Tenant Roster:**

- 1. B of A ATM
- 2. Metro PCS
- 3. Dotty's
- 4. Lucky's
- 5. PDX Trades
- 6. Super Nails
- 7.900 SF
- 8. Massage

- 9. Purified Water to Go
- 10. Empyre Barber
- 11. Taekwondo
- 12. UPS Store
- 13. Papa Murphy's Papa Murph
- 14. Aloha Teriyaki
- 15. H&R Block
- 16. Dr. Feelgood's
- 17. Mazatlan