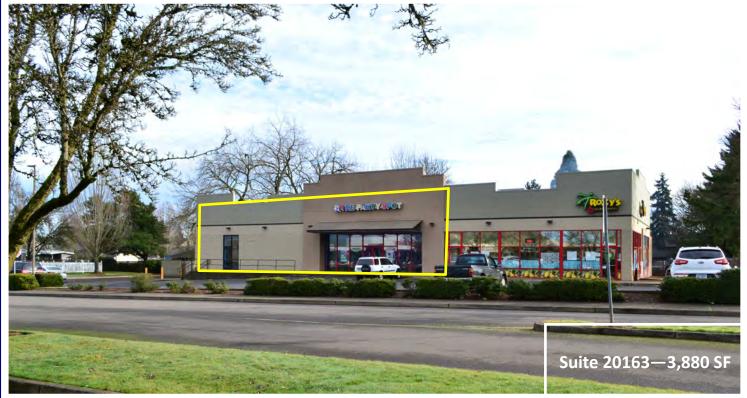

#### **AVAILABLE:**

Suite 20163—3,880 SF

Suite 20227—9,800 SF

Suite 20553—900 SF

\$25.00 sf/Year, NNN Approximately \$6.50

Barnard Commercial