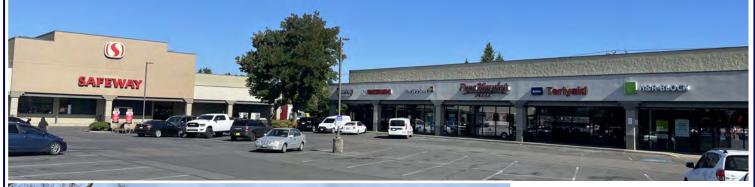

### **Aloha Market Centre**

20535 SW Tualatin Valley Highway, Aloha OR 97006

Aloha Market Centre is **anchored by Safeway and Planet Fitness** with a total GLA of 120,092 square feet. This center is located on Tualatin Valley Highway with **average daily traffic counts of 32,400 cars per day**. The **Aloha Intel campus** is located directly across the street at the lighted intersection. Neighboring tenants include Papa Murphy's, Popeye's, Mazatlan Mexican Restaurant, Thai Restaurant, Maxus Dental, Roxy's Hawaiian Grill and several others.

#### **Tenant Roster:**

- 1. B of A ATM
- 2. Metro PCS
- 3. Dotty's
- 4. Lucky's
- 5. PDX Trades
- 6. Super Nails
- 7.900 SF
- 8. Massage

- 9. Purified Water to Go
- 10. Empyre Barber
- 11. Taekwondo
- 12. UPS Store
- 13. Papa Murphy's Papa Murph
- 14. Aloha Teriyaki
- 15. H&R Block
- 16. Dr. Feelgood's
- 17. Mazatlan

- 18. Stir Crazy Kitchen
- 19. Maxus Dental
- 20. Sushi Zen
- 21. Pyzano
- 22. Pyzanos Lounge & Grill
- 23. Vietnamese Restaurant
- 24. 9,800 SF
- 29. Roxy's Island Grill
- 30. 3,880 SF