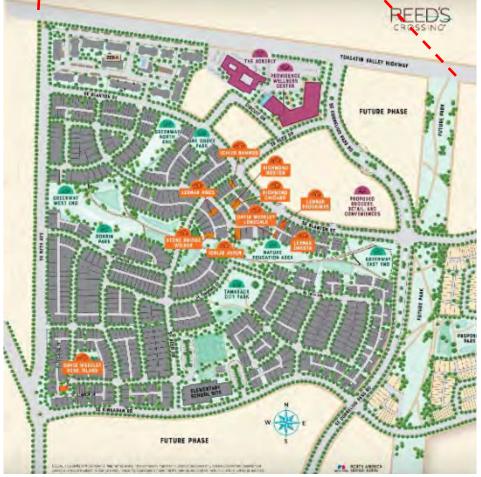

### **Aloha Market Centre**

Aloha Market Centre is located .5 miles NE of Oregon's largest master planned community currently being developed.

#### **Reeds Crossing:**

- 463 acres master planned development, the largest ever within the Portland metro area
- 2,458 single family homes
- 1,406 multifamily homes
- 3 parks
- Elementary school
- Providence Health Center