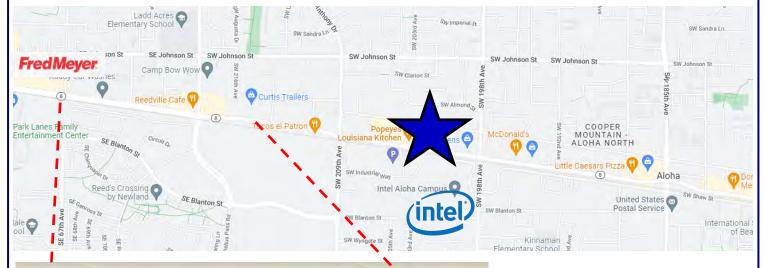

### **Aloha Market Centre**

Aloha Market Centre is located .5 miles NE of Oregon's largest master planned community currently being developed.