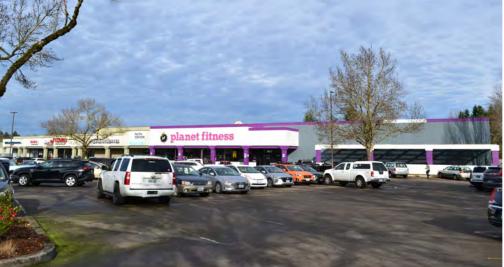

### **Aloha Market Centre**

20535 SW Tualatin Valley Highway, Aloha OR 97006

Aloha Market Centre is **anchored by Safeway and Planet Fitness** with a total GLA of 120,092 square feet. This center is located on Tualatin Valley Highway with **average daily traffic counts of 32,400 cars per day**. The **Aloha Intel campus** is located directly across the street at the lighted intersection. Neighboring tenants include Papa Murphy's, Popeye's, Mazatlan Mexican Restaurant, Thai Restaurant, Maxus Dental, Roxy's Hawaiian Grill and several others.