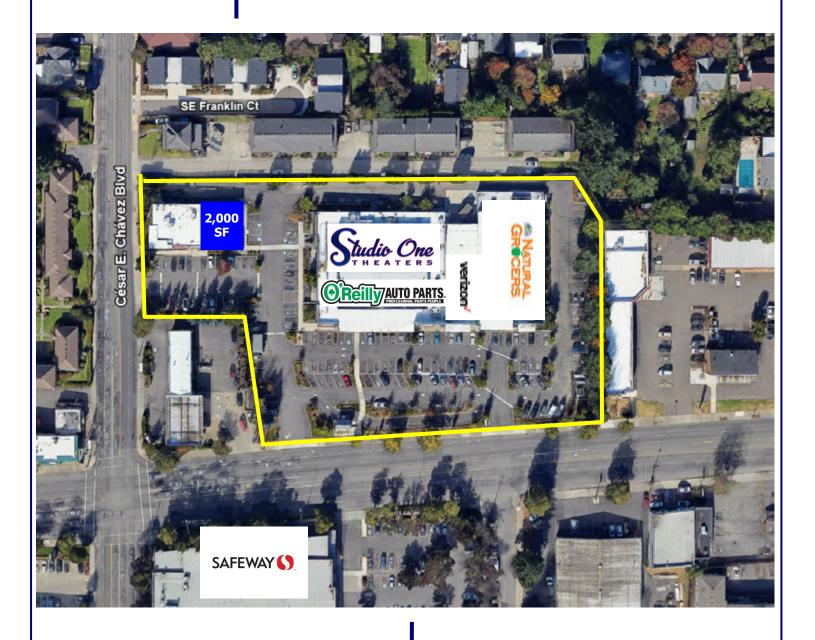

## 39 Powell

3404—3975 SE Powell Blvd, Portland, OR 97202

This shopping center is located on the corner of SE Powell Blvd and Cesar E. Chavez Blvd with high traffic counts on a lighted intersection with ample off street parking. Neighboring Tenants include Natural Grocers, Verizon, O'Reilly Auto Parts and Studio One Theaters.

2,000 SF

\$28.00 SF/Year plus NNN

Approximately \$7.55 SF/ NNN

Craig Barnard 503.675.0900 | craig@barnardcommercial.com

www.barnardcommercial.com | Mail: 5200 Meadows Road, Suite 150, Lake Oswego, OR 97035