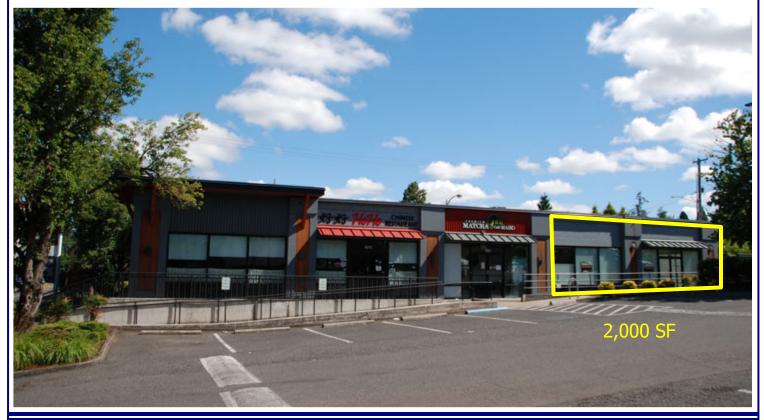

## 39 Powell

3404—3975 SE Powell Blvd, Portland, OR 97202

This shopping center is located on the corner of SE Powell Blvd and Cesar E. Chavez Blvd with high traffic counts on a lighted intersection with ample off street parking. Neighboring Tenants include Natural Grocers, Verizon, O'Reilly Auto Parts and Studio One Theaters.

2,000 SF

\$28.00 SF/Year plus NNN

Approximately \$7.55 SF/ NNN

Craig Barnard 503.675.0900 | craig@barnardcommercial.com

www.barnardcommercial.com | Mail: 5200 Meadows Road, Suite 150, Lake Oswego, OR 97035